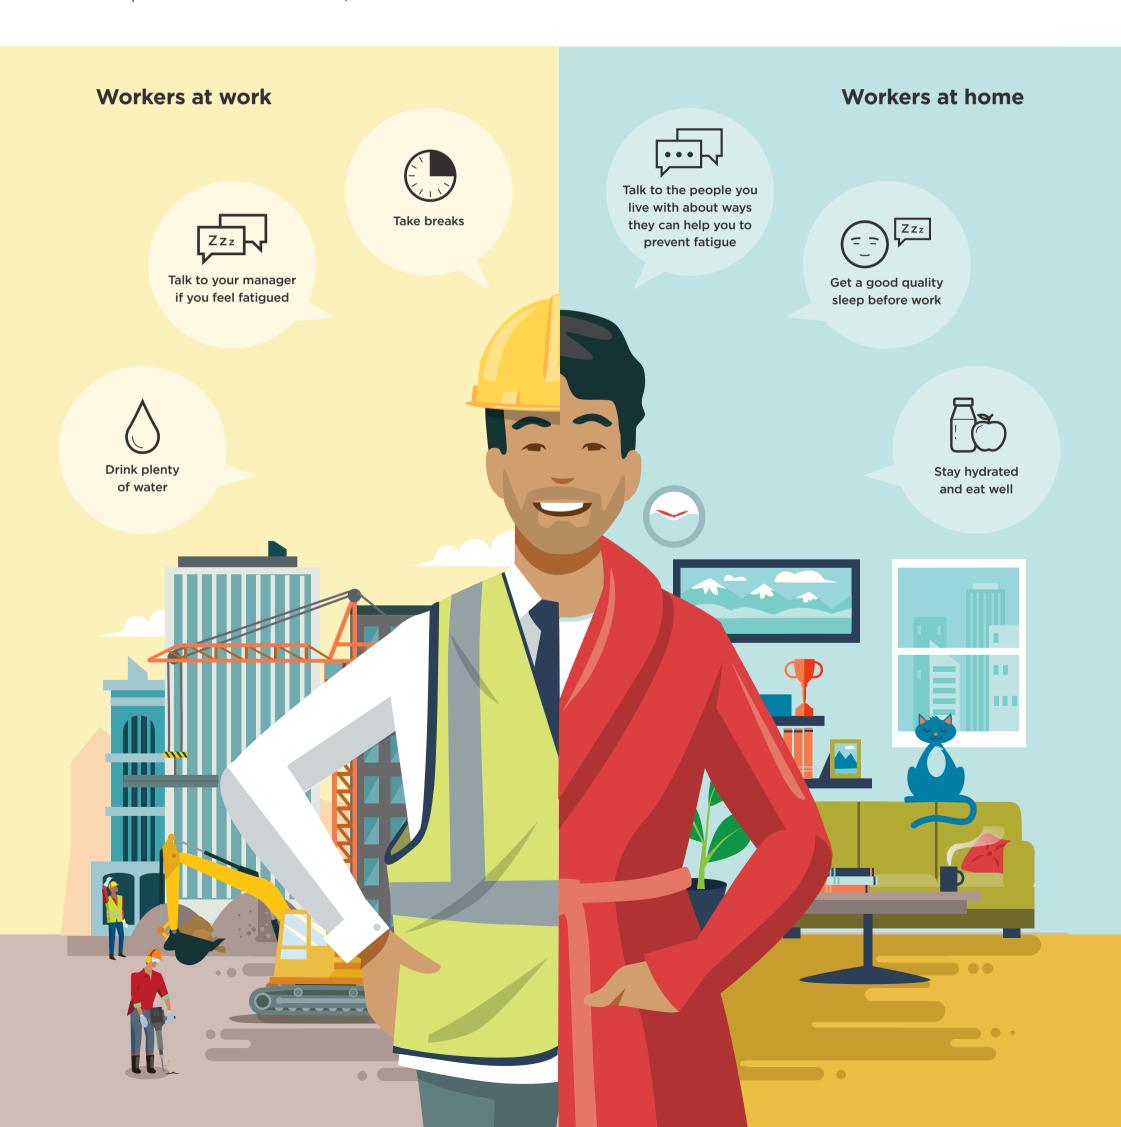

## Prevent fatigue

Fatigue can make it hard for you to work safely. It can make you forget things, make mistakes and unsafe decisions, and have slower reactions. Fatigue is caused by lots of different things, so it's important to understand how you can prevent it. To find out more, see WorkSafe's website.