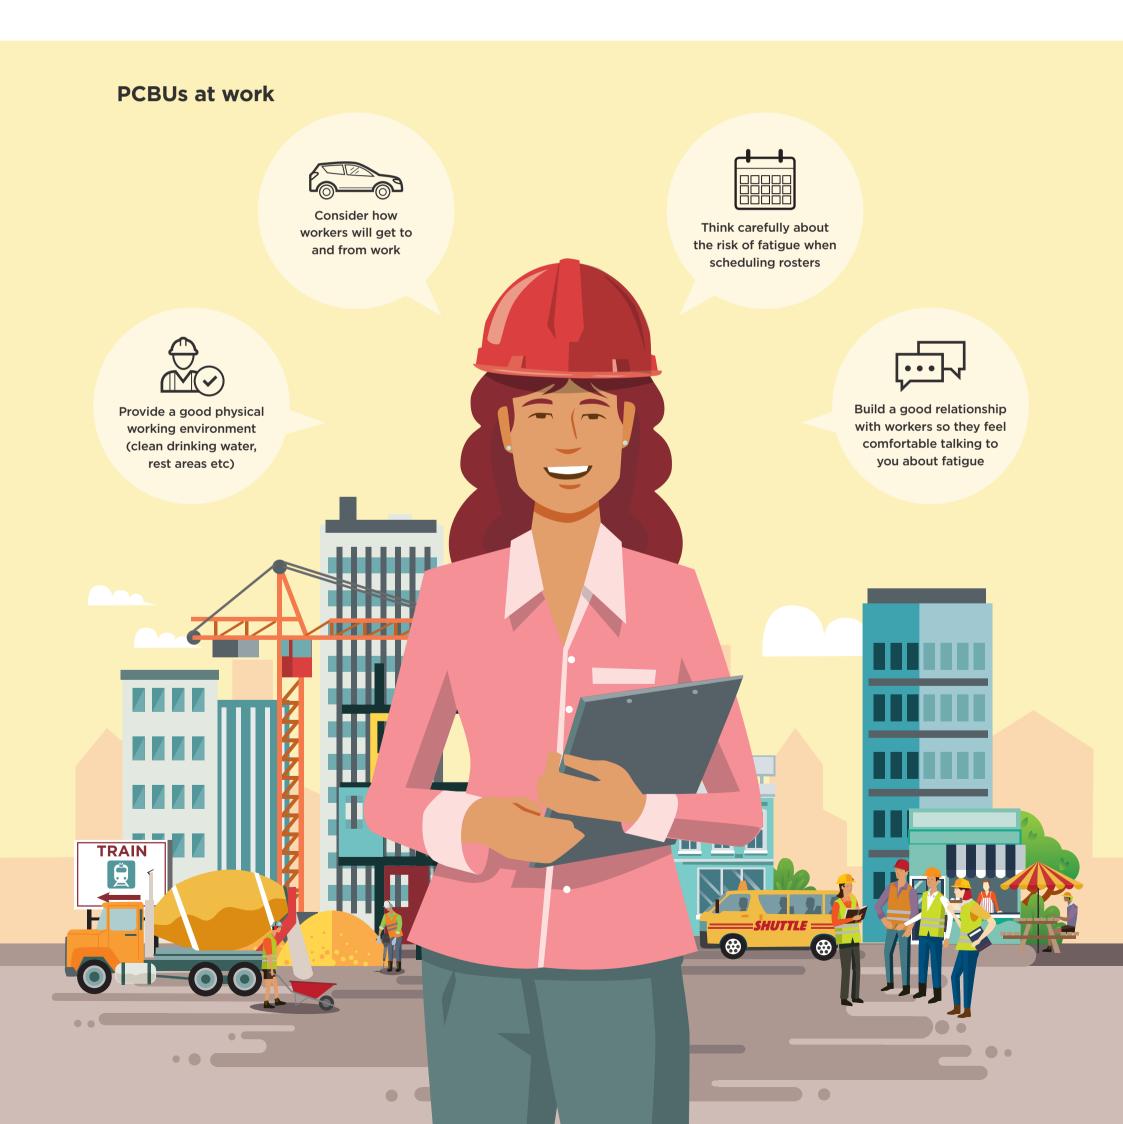

## Prevent fatigue

Fatigue can pose a serious health and safety risk for workers. Fatigue can make people forget things, make mistakes and unsafe decisions, and have slower reaction times. Fatigue is caused by lots of different things, so it's important to understand how you can prevent it. To find out more, see WorkSafe's website.